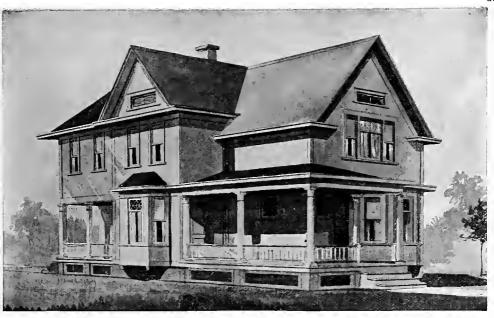

t. built.

### **PRICE**

of Blue Prints, together with a complete set of typewritten specifications is

ONLY

\$5.00



of Blue Prints, together with a complete set of typewritten specifications is

ONLY

\$5.00

We mail Plans and Specifications the same day order is received.

### Design No. 2002



Floor Plan

Size: Width, 18 feet; length, 39 feet, exclusive of porehes

Blue prints consist of foundation plan; roof plan; fioor plan; front, rear, two side elevations; wall sections and all necessary interior details. Specifications consist of about fifteen pages of typewritten matter.

Full and complete working plans and specifications of this house will be furnished for \$5.00. Cost of this house is from about \$850.00 to about \$1.000.00, according to the locality in which it is built.



Design No. 2047



First Floor Plan

Size: Width, 30 feet; length, 46 feet, exclusive of porches

B ue prints consist of basement plan; roof plan; first and second floor plans; front, rear, two side elevations; wall sections and all necessary interior details. Specifications consist of about twenty pages of typewritten matter.



### Second Floor Plan

Full and complete working plans and specifications of this house will be furnished for \$5.00. Cost of this house is from about \$2.750.00 to about \$3,000.00, according to the locality in which it is built.

### PRICE

of Blue Prints, together with a complete set of typewritten specifications is

## ONLY

\$5.00



### PRICE

of Blue Prints, together with a complete set of typewritten specifications is

ONLY

\$5.00

We mail Plans and Spe